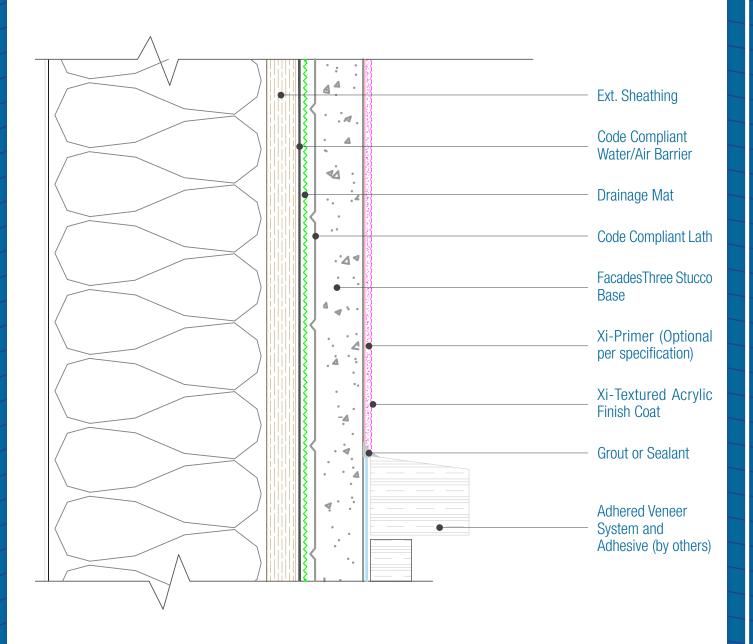

## FacadesThree Max Stucco Assembly Transition to Adhered Veneer

Date, 06-15-2020 | Detail, f3max, IV.3 v1

## NOTES:

1. The specific Water Barrier and or Air Barrier required depends upon the substrate and the applicable Code year, See specifications for those requirements.

DISCLAIMER: FACADESXi details are recommendations that should be used for guidance only. There may be equivalent means of installation that are not shown in FACADESXi assembly details. All FACADESXi products shall be installed in accordance with FACADESXi product datasheets and all applicable building codes and industry standard practices. The design, engineering and final details incorporating any FACADESXi product are the sole responsibility of the project design professional. FACADESXi is not responsible for determining the acceptability and/or applicability of any FACADESXi product or detail for any specific project or condition. FACADESXi disclaims all liability for improper installation, workmanship,or design by a third-party. EXCEPT FOR ANY EXPRESS REPRESENTATIONS AND WARRANTIES BY FACADESXI, ALL IMPLIED WARRANTIES OF ANY KIND, INCLUDING BUT NOT LIMITED TO WARRANTIES OF MERCHANTABILITY OR FITNESS FOR A PARTICULAR PURPOSE OR COMPLIANCE WITH LAWS OR GOVERNMENT RULES OR REGULATIONS APPLICABLE TO THE PROJECT, ARE HEREBY DISCLAIMED. FACADESXI's website should always be consulted for the latest version of any details and/or product information. Contact FACADESXI for any technical assistance.